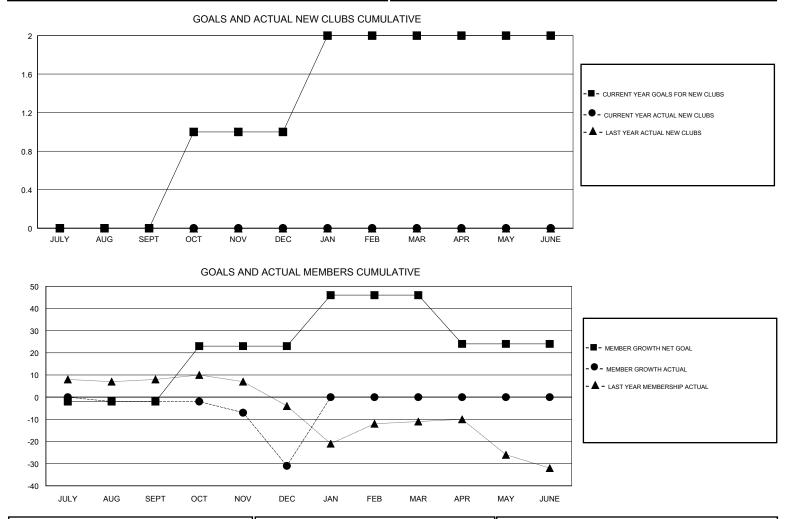

## LOCATION NORTH CAROLINA

GMT CA

| Clubs<br>RESULTS FOR 2018-2019 |   |   |   | Members<br>RESULTS FOR 2018-2019 |     |    |    |
|--------------------------------|---|---|---|----------------------------------|-----|----|----|
|                                |   |   |   |                                  |     |    |    |
| JULY/AUG/SEPT                  | 0 | 0 | 0 | JULY/AUG/SEPT                    | -2  | 23 | 24 |
| OCT/NOV/DEC                    | 1 | 0 | 1 | OCT/NOV/DEC                      | 25  | 16 | 44 |
| JAN/FEB/MAR                    | 1 | 0 | 0 | JAN/FEB/MAR                      | 23  | 0  | 0  |
| APR/MAY/JUNE                   | 0 | 0 | 0 | APR/MAY/JUNE                     | -22 | 0  | 0  |